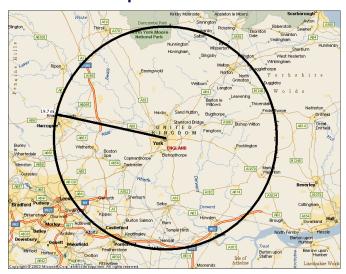

## **Distribution**

with a distribution of **15,000** Yorkshire Living Restaurant Guide is distributed three times a year in March, July and October. **10,000** are distributed to AB households in York and the surrounding areas, while a further **5,000** are available in AB targeted outlets around the area. Outlets include Hotels, Golf establishments, restaurants and fashion outlets

# **Distribution map**

Contact the Leisure team on 01904 567212

or email

**entertainments@thepress.co.uk** to help you with all your advertising needs